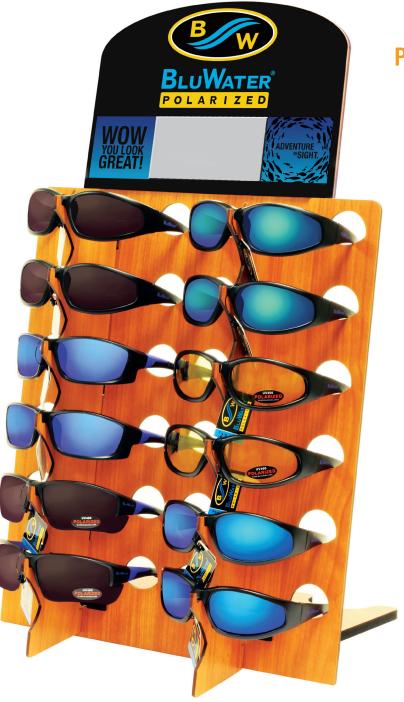

## POLARIZED SAMSON 25 PIECE VARIETY PACK

| Investment | \$272.00 |
|------------|----------|
| Return     | \$679.84 |
| Profit     | \$407.84 |

With the purchase of the Polarized Polarized 25 Piece Variety Pack you will receive a FREE 12 piece dark woodgrain counter display. A selection of 24 pairs of glasses provides your customers with a variety of choices.

## POLARIZED SAMSON 25 PIECE VARIETY PACK OFFERS:

Exceptional Margins
Guaranteed Sales\*
Ease of Doing Business
FREE SHIPPING\*
FREE 12 PIECE DARK WOODGRAIN
COUNTER DISPLAY

\*Free Shipping within the contiguous 48 states (50% off second day air shipments to Alaska and Hawaii).

Prices are subject to change.

| DESCRIPTION                                                               | QTY | EXT.<br>COST | UPC          |
|---------------------------------------------------------------------------|-----|--------------|--------------|
| PL SAMSON 2 GTM                                                           | 4   | 12.00        | 787217760377 |
| PL SAMSON 2 YT                                                            | 4   | 9.00         | 787217760094 |
| PL SAMSON 2 GTB                                                           | 4   | 12.00        | 787217748542 |
| PL SAMSON 2 GR                                                            | 4   | 9.00         | 787217748603 |
| PL SAMSON 3 GR                                                            | 4   | 12.00        | 787217772738 |
| PL SAMSON GTB                                                             | 4   | 12.00        | 787217767376 |
| 12 PIECE UNASSEMBLED DARK WOODGRAIN<br>COUNTER DISPLAY WITH BLUWATER SIGN | 1   | 0.00         | 787217772684 |
| POLARIZED TEST CARD (FISH)                                                | 1   | 0.00         |              |
| POLARIZED TEST CARD (WOW)                                                 | 1   | 0.00         |              |
| UPS Shipping                                                              | 1   | 0.00         |              |
| Qualified Freight Allowance                                               | 1   | 0.00         |              |