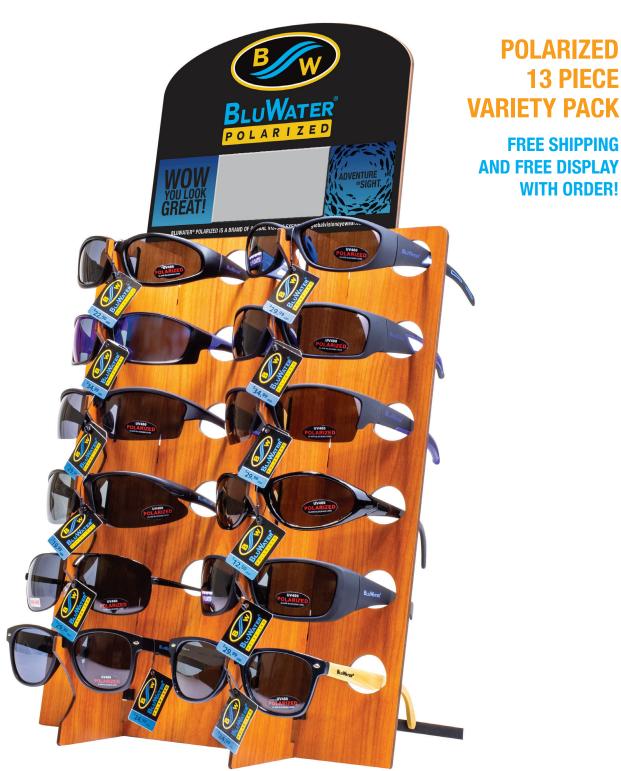

## **POLARIZED 13 PIECE VARIETY PACK**

| Investment | \$174.00 |
|------------|----------|
| Return     | \$348.00 |
| Profit     | \$174.00 |

With the purchase of the Polarized 13 Piece Variety Pack you will receive a FREE 12 piece dark woodgrain counter display. A selection of 12 pairs of glasses provides your customers with a variety of choices.

## POLARIZED 13 PIECE VARIETY PACK OFFERS:

Exceptional Margins
Guaranteed Sales\*
Ease of Doing Business
FREE SHIPPING\*
FREE 12 PIECE DARK WOODGRAIN
COUNTER DISPLAY

\*Free Shipping within the contiguous 48 states (50% off second day air shipments to Alaska and Hawaii).