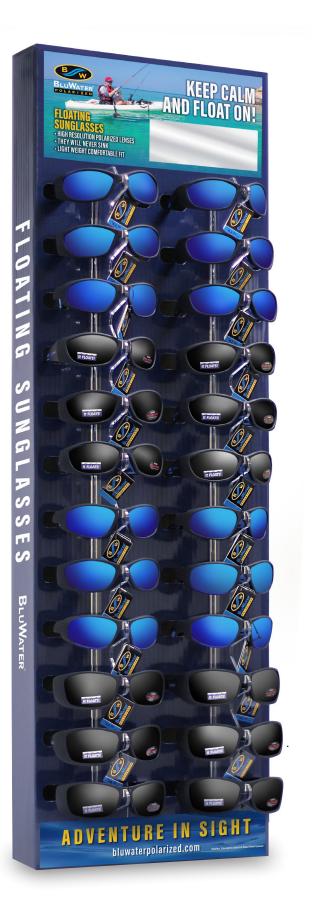

## POLARIZED FLOATING SIDE WING VARIETY PACK

| Investment | \$328.32   |
|------------|------------|
| Return     | \$1,073.76 |
| Profit     | \$745.44   |

With the purchase of the Polarized Floating Side Wing Variety Pack you will receive a FREE 24 piece side wing display. A selection of 24 pairs of floating glasses provides your customers with a variety of choices.

## **POLARIZED FLOATING SIDE WING VARIETY PACK:**

Exceptional Margins Guaranteed Sales\* Ease of Doing Business FREE SHIPPING\* FREE 24 PIECE SIDE WING DISPLAY

\*Free Shipping within the contiguous 48 states (50% off second day air shipments to Alaska and Hawaii).