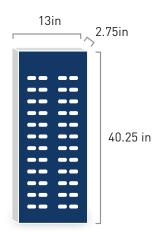

## POLARIZED FLOATING SIDE WING VARIETY PACK

FREE SHIPPING AND FREE DISPLAY WITH ORDER!

## **DISPLAY DIMENSIONS**



sales@bluwaterpolarized.com (800) 927-2801

## POLARIZED FLOATING SIDE WING VARIETY PACK

| Investment | \$328.32   |
|------------|------------|
| Return     | \$1,073.76 |
| Profit     | \$745.44   |

With the purchase of the Polarized Floating Side Wing Variety Pack you will receive a FREE 24 piece side wing display. A selection of 24 pairs of floating glasses provides your customers with a variety of choices.

## **POLARIZED FLOATING SIDE WING VARIETY PACK:**

Exceptional Margins Guaranteed Sales\* Ease of Doing Business FREE SHIPPING\* FREE 24 PIECE SIDE WING DISPLAY

\*Free Shipping within the contiguous 48 states (50% off second day air shipments to Alaska and Hawaii).

\*Any item can be sent back for exchange in the months of November and December 2022 without a restocking fee. P