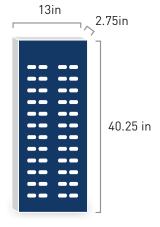

FREE SHIPPING AND FREE DISPLAY WITH ORDER!



## **DISPLAY DIMENSIONS**



## POLARIZED FLOATING SIDE WING VARIETY PACK

| Investment    | \$444.10   |
|---------------|------------|
| Return        | \$1,172.76 |
| <b>Profit</b> | \$728.66   |

With the purchase of the Polarized Floating Side Wing Variety Pack you will receive a FREE 24 piece side wing display. A selection of 24 pairs of floating glasses provides your customers with a variety of choices.

| DESCRIPTION                            | QTY | PRICE | EXT.<br>COST |
|----------------------------------------|-----|-------|--------------|
| POLARIZED BUOYANT GRAY LENSES          | 6   | 16.00 | 64.00        |
| POLARIZED BUOYANT G-TECH BLUE LENSES   | 6   | 22.01 | 88.04        |
| POLARIZED BUOYANT 2 G-TECH BLUE LENSES | 6   | 22.01 | 132.06       |
| POLARIZED BUOYANT 3 GRAY LENSES        | 6   | 16.