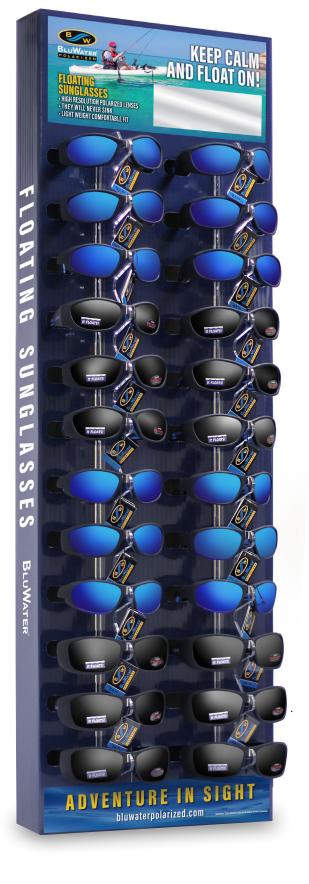

## POLARIZED FLOATING SIDE WING VARIETY PACK

| Investment    | \$444.10   |
|---------------|------------|
| Return        | \$1,172.76 |
| <b>Profit</b> | \$728.66   |

With the purchase of the Polarized Floating Side Wing Variety Pack you will receive a FREE 24 piece side wing display. A selection of 24 pairs of floating glasses provides your customers with a variety of choices.

## POLARIZED FLOATING SIDE WING VARIETY PACK:

Exceptional Margins
Guaranteed Sales\*
Ease of Doing Business
FREE SHIPPING\*
FREE 24 PIECE SIDE WING DISPLAY

\*Free Shipping within the contiguous 48 states (50% off second day air shipments to Alaska and Hawaii).