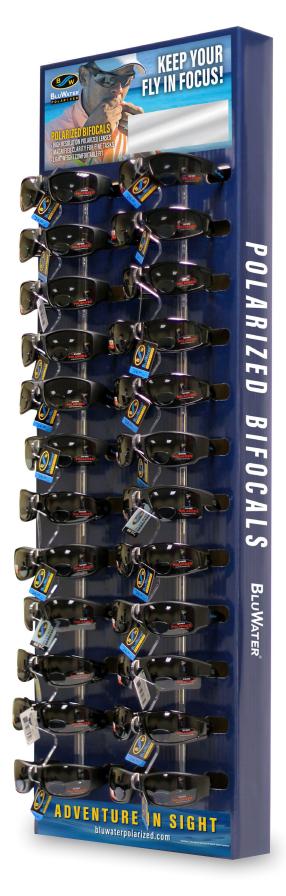

## POLARIZED BIFOCAL SIDE WING VARIETY PACK

 Investment
 \$270.00

 Return
 \$924.70

 Profit
 \$654.70

With the purchase of the Polarized Bifocal Side Wing Variety Pack you will receive a FREE 24 piece side wing display. A selection of 30 pairs of glasses provides your customers with a variety of choices.