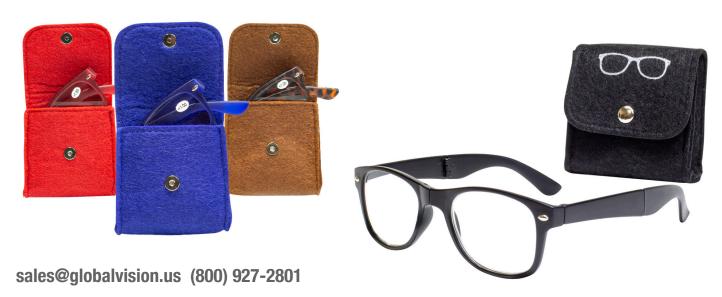

## **FOLDAWAY™ READERS OFFER:**

24 Sets of Reading Glasses that are Foldable

24 Piece Counter Display Included

Each Row Comes in Six Different Magnifications: 1.5, 1.75, 2.0, 2.25, 2.5, and 3.0

Colored Pouches that Match Frame Colors

## **Product Description:**

- Polycarbonate Frame and Temples
- Four Different Frame Colors: Matte Black, Matte Transparent Blue, Matte Demi Brown, and Matte Transparent Wine
- Acrylic Clear Reading Lenses