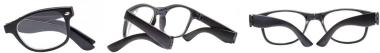

## **Product Description:**

- Polycarbonate Frame and Temples
- Four Different Frame Colors: Matte Black, Matte Transparent Blue, Matte Demi Brown, and Matte Transparent Wine
- Acrylic Clear Reading Lenses