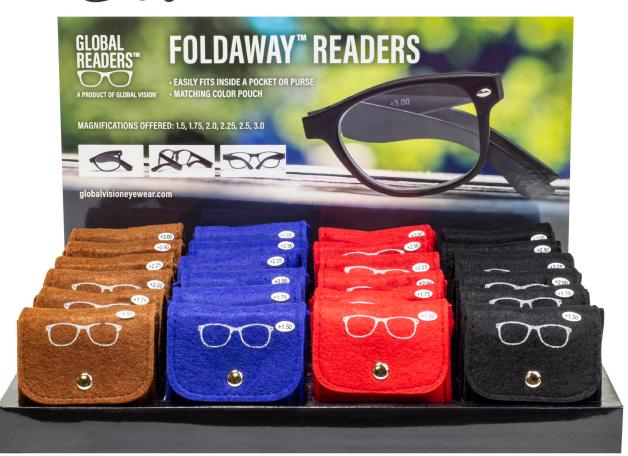

## **FOLDAWAY™ READERS**

## **FOLDAWAY™ READERS OFFER:**

24 Sets of Reading Glasses that are Foldable

24 Piece Counter Display Included

Each Row Comes in Six Different Magnifications: 1.5, 1.75, 2.0, 2.25, 2.5, and 3.0

Colored Pouches that Match Frame Colors

Counter Top Dimensions: H = 9.1875" (with Sign) D = 12.2187" W = 14.5625"